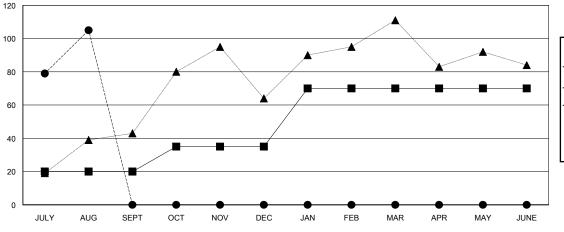

### GOALS AND ACTUAL MEMBERS CUMULATIVE

| -■- | - MEMBER GROWTH NET GOAL      |  |
|-----|-------------------------------|--|
| -•. | - MEMBER GROWTH ACTUAL        |  |
| - 🛦 | - LAST YEAR MEMBERSHIP ACTUAL |  |
|     |                               |  |
|     |                               |  |
|     |                               |  |

# LOCATION MALAYSIA

**GMT CA** 

| Clubs  RESULTS FOR 2017-2018 |               |           |               | Members               |                           |                         |                                              |
|------------------------------|---------------|-----------|---------------|-----------------------|---------------------------|-------------------------|----------------------------------------------|
|                              |               |           |               | RESULTS FOR 2017-2018 |                           |                         |                                              |
| QUARTER                      | NEW CLUB GOAL | NEW CLUBS | DROPPED CLUBS | QUARTER               | MEMBER GROWTH NET<br>GOAL | MEMBER GROWTH<br>ACTUAL | DROPPED MEMBERS ACTUAL (including transfers) |
| JULY/AUG/SEPT                | 1             | 2         | 0             | JULY/AUG/SEPT         | 20                        | 135                     | 30                                           |
| OCT/NOV/DEC                  | 0             | 0         | 0             | OCT/NOV/DEC           | 15                        | 0                       | 0                                            |
| JAN/FEB/MAR                  | 1             | 0         | 0             | JAN/FEB/MAR           | 35                        | 0                       | 0                                            |
| APR/MAY/JUNE                 | 0             | 0         | 0             | APR/MAY/JUNE          | 0                         | 0                       | 0                                            |