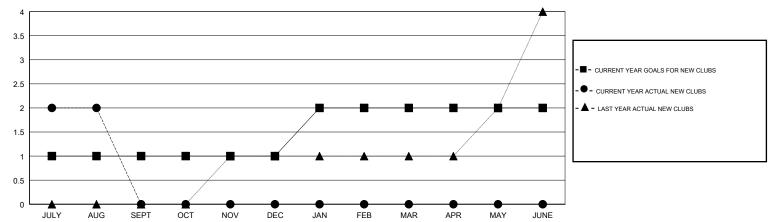

#### GOALS AND ACTUAL NEW CLUBS CUMULATIVE

# LOCATION MALAYSIA

**GMT CA** 

| Clubs  RESULTS FOR 2017-2018 |               |           |               | Members               |                           |                         |                                              |
|------------------------------|---------------|-----------|---------------|-----------------------|---------------------------|-------------------------|----------------------------------------------|
|                              |               |           |               | RESULTS FOR 2017-2018 |                           |                         |                                              |
| QUARTER                      | NEW CLUB GOAL | NEW CLUBS | DROPPED CLUBS | QUARTER               | MEMBER GROWTH NET<br>GOAL | MEMBER GROWTH<br>ACTUAL | DROPPED MEMBERS ACTUAL (including transfers) |
| JULY/AUG/SEPT                | 1             | 2         | 0             | JULY/AUG/SEPT         | 20                        | 135                     | 30                                           |
| OCT/NOV/DEC                  | 0             | 0         | 0             | OCT/NOV/DEC           | 15                        | 0                       | 0                                            |
| JAN/FEB/MAR                  | 1             | 0         | 0             | JAN/FEB/MAR           | 35                        | 0                       | 0                                            |
| APR/MAY/JUNE                 | 0             | 0         | 0             | APR/MAY/JUNE          | 0                         | 0                       | 0                                            |